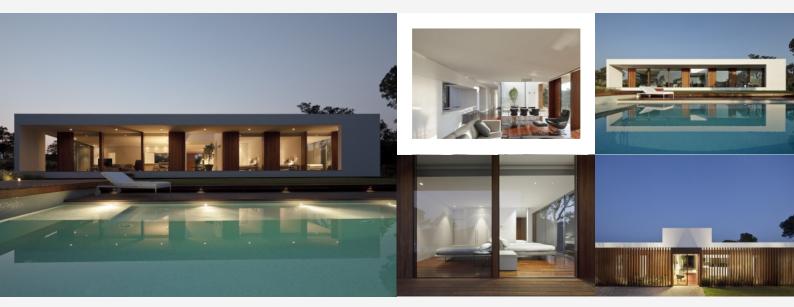

The luxury villa designed by the architects Josep Camps and Olga Felip is located in Areal La Selva and shows the wonderful harmony between modern architecture and the natural surroundings. The concept of SIFERA consists of using KLH solid timber boards as constructive elements in order to guarantee the highest possible level of comfort in the home and high, lasting value.

Wood cladding on the inside and a white design on the outside is the logical result of Mediterranean flair.